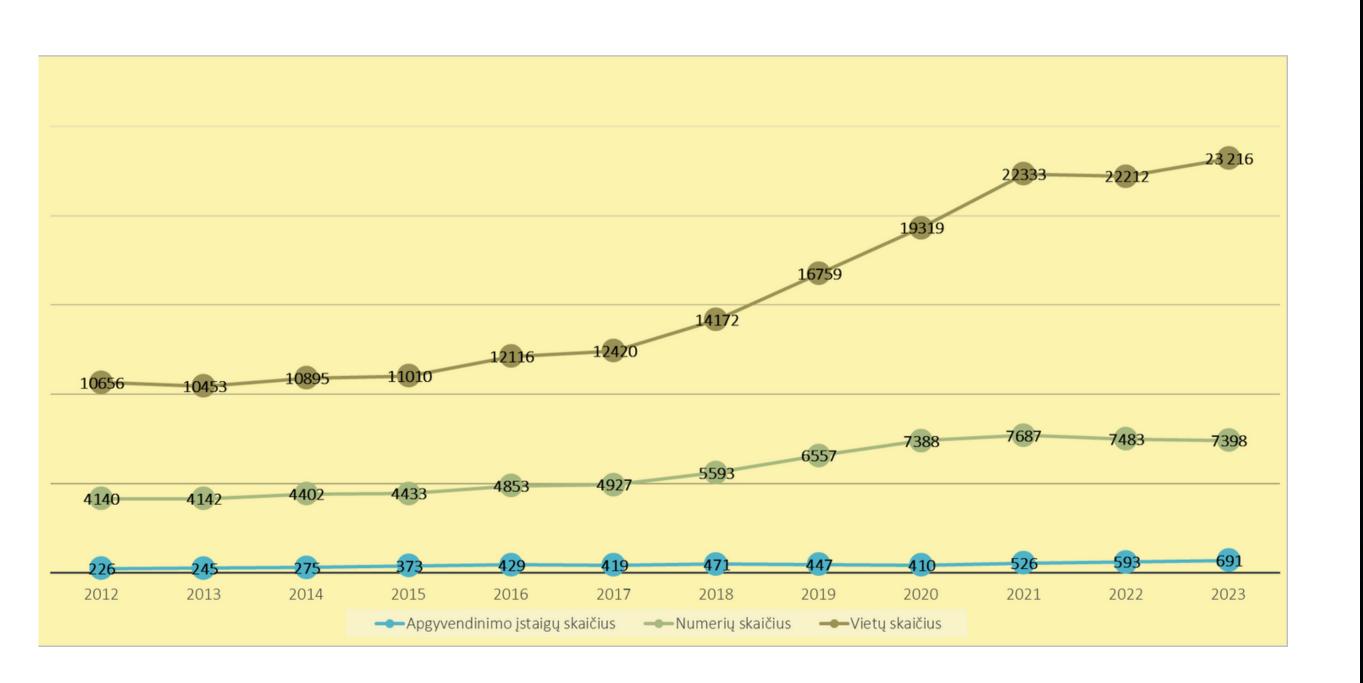

#### PALANGA CITY MUNICIPALITY

**TOURISM STATISTICS 2023** 

Information prepared by Palanga Tourism Information Centre











#### NUMBER OF TOURISTS IN PALANGA MUNICIPALITY 2012 - 2023









## CHANGES IN THE NUMBER OF TOURISTS IN THE MUNICIPALITY OF PALANGA 2012 - 2023





# CHANGES IN THE NUMBER OF TOURISTS IN THE TARGET MARKETS IN THE MUNICIPALITY OF PALANGA 2012 - 2023





## CHANGES IN THE NUMBER OF ACCOMMODATION PLACES IN KLAIPEDA REGION AND PALANGA MUNICIPALITY 2012 - 2023





## CHANGES IN ACCOMMODATION SERVICES IN THE MUNICIPALITY OF PALANGA 2012 - 2023





## CHANGES IN THE NUMBER OF OVERNIGHT STAYS IN THE MUNICIPALITY OF PALANGA 2012 - 2023









#### DISTRIBUTION OF THE NUMBER OF NIGHTS SPENT BY LITHUANIAN AND FOREIGN TOURISTS IN PALANGA MUNICIPALITY 2012 - 2023







■ Užsienio turistai
■ Lietuvos turistai

## DISTRIBUTION OF OVERNIGHT STAYS BY TARGET TOURISM MARKETS IN THE MUNICIPALITY OF PALANGA 2012 - 2023