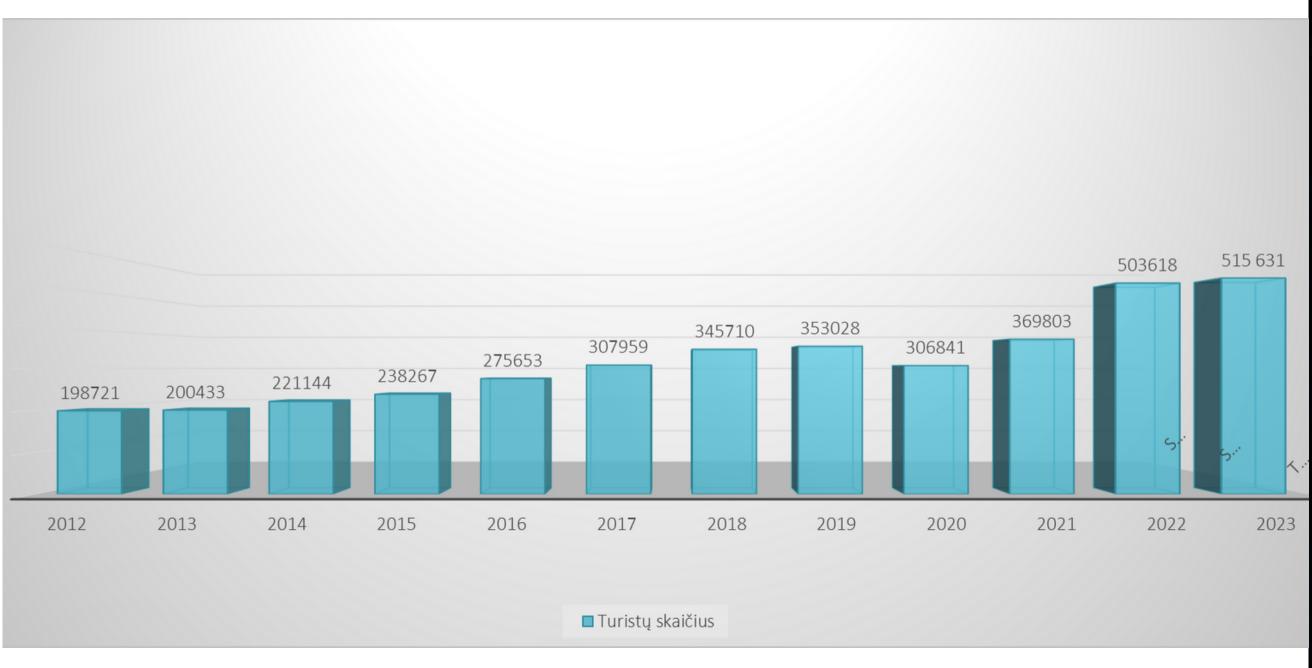

#### NUMBER OF TOURISTS IN PALANGA MUNICIPALITY 2012 - 2023

## CHANGES IN THE NUMBER OF TOURISTS IN THE MUNICIPALITY OF PALANGA 2012 - 2023