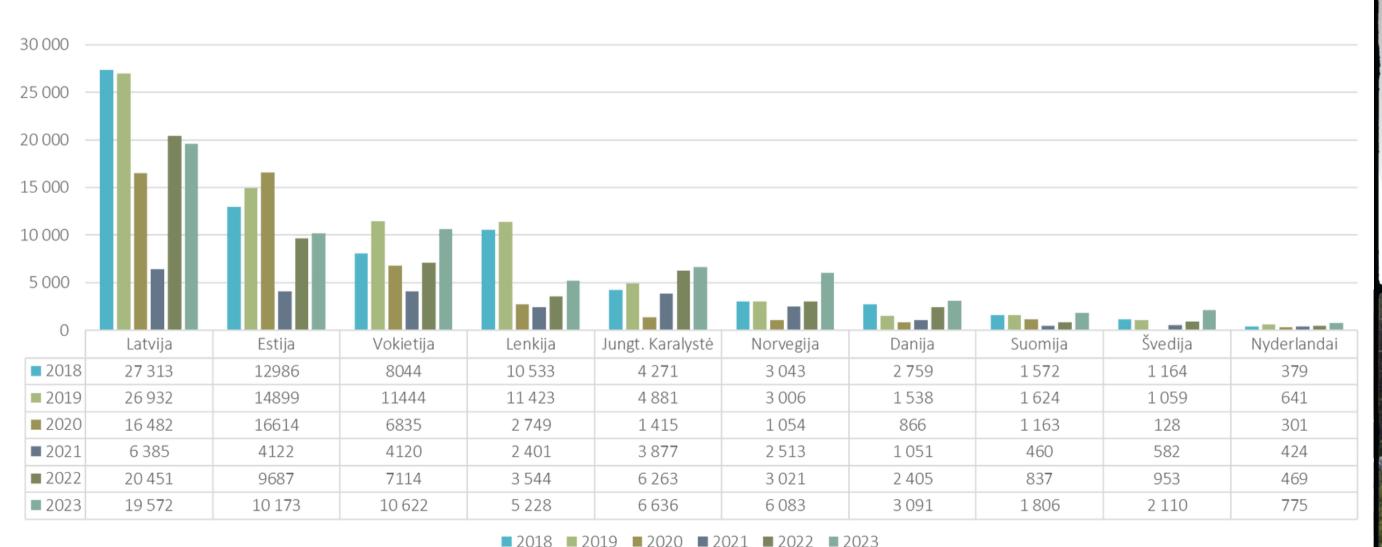

# CHANGES IN THE NUMBER OF TOURISTS IN THE TARGET MARKETS IN THE MUNICIPALITY OF PALANGA 2012 - 2023