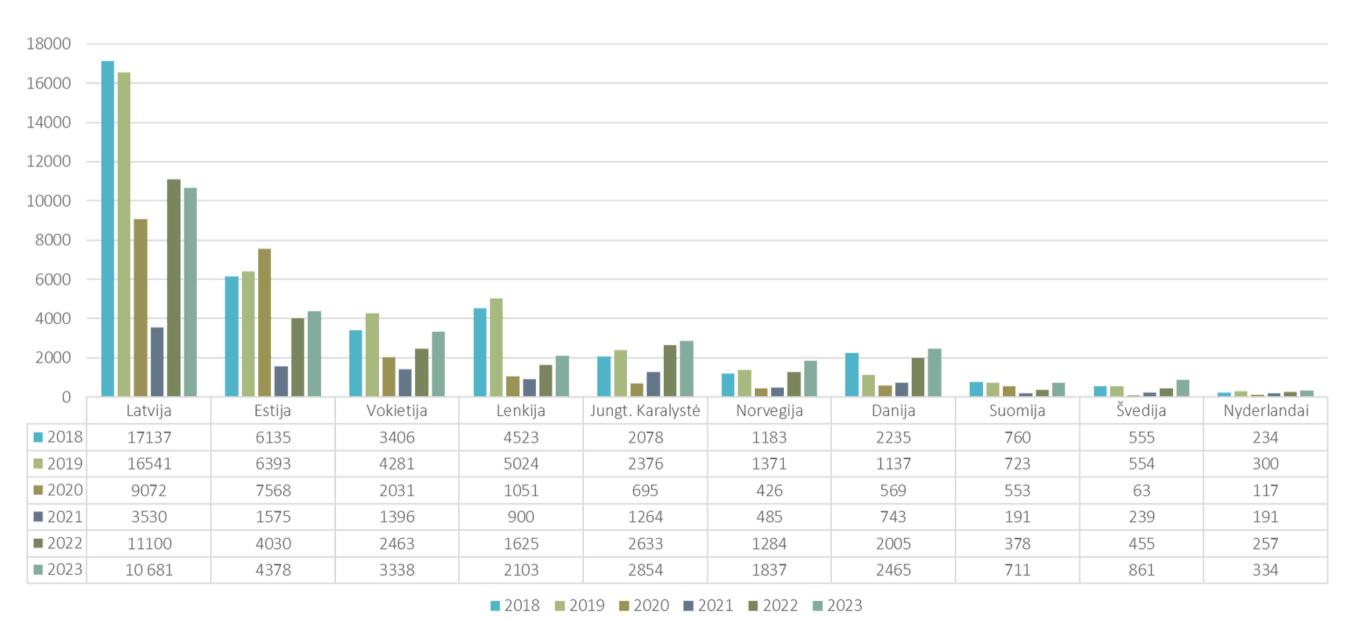

# CHANGES IN THE NUMBER OF TOURISTS IN THE TARGET MARKETS IN THE MUNICIPALITY OF PALANGA 2012 - 2023