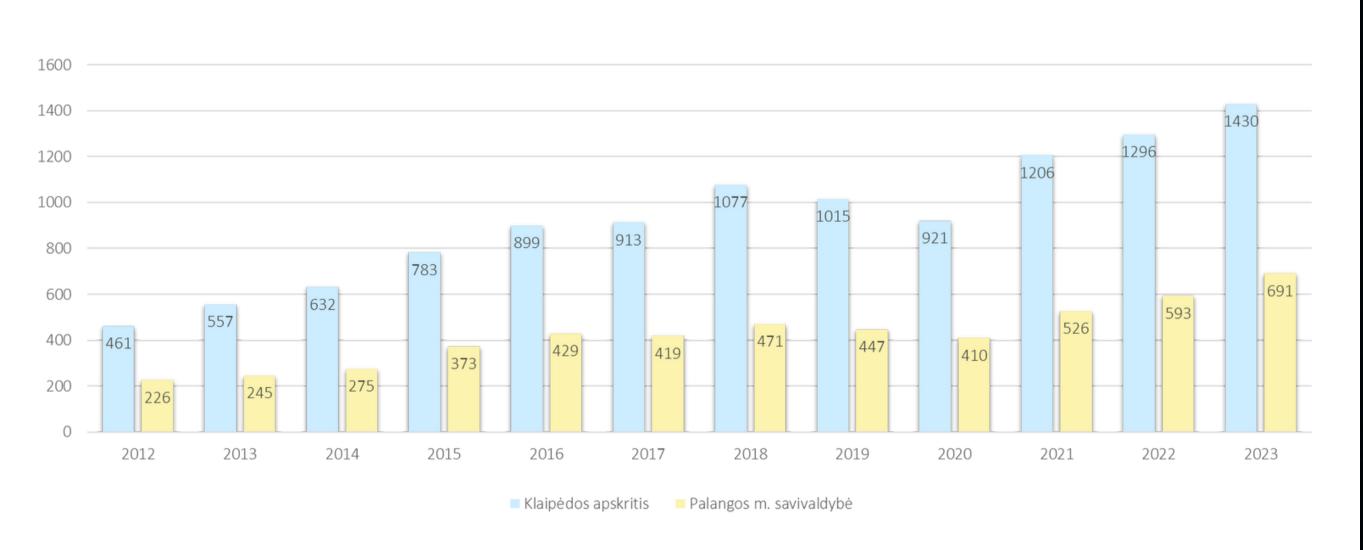

## CHANGES IN THE NUMBER OF ACCOMMODATION PLACES IN KLAIPEDA REGION AND PALANGA MUNICIPALITY 2012 - 2023