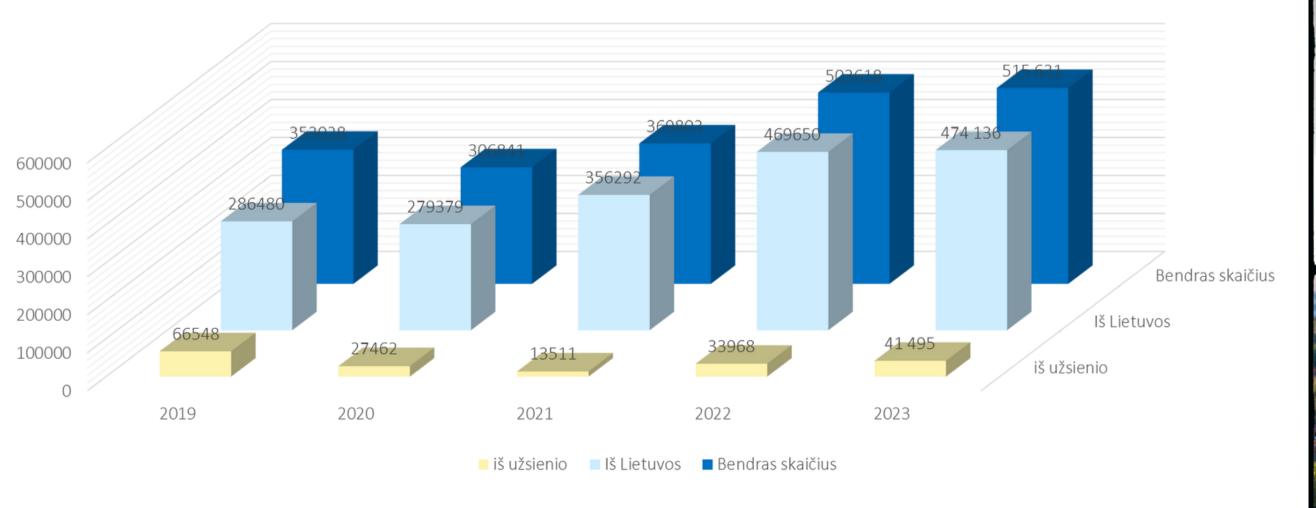

#### PALANGA CITY MUNICIPALITY

**TOURISM STATISTICS 2023** 

Information prepared by Palanga Tourism Information Centre











#### NUMBER OF TOURISTS IN PALANGA MUNICIPALITY 2012 - 2023









## CHANGES IN THE NUMBER OF TOURISTS IN THE MUNICIPALITY OF PALANGA 2012 - 2023





# CHANGES IN THE NUMBER OF TOURISTS IN THE TARGET MARKETS IN THE MUNICIPALITY OF PALANGA 2012 - 2023





## CHANGES IN THE NUMBER OF ACCOMMODATION PLACES IN KLAIPEDA REGION AND PALANGA MUNICIPALITY 2012 - 2023





## CHANGES IN ACCOMMODATION SERVICES IN THE MUNICIPALITY OF PALANGA 2012 - 2023





## CHANGES IN THE NUMBER OF OVERNIGHT STAYS IN THE MUNICIPALITY OF PALANGA 2012 - 2023









#### DISTRIBUTION OF THE NUMBER OF NIGHTS SPENT BY LITHUANIAN AND FOREIGN TOURISTS IN PALANGA MUNICIPALITY 2012 - 2023







■ Užsienio turistai
■ Lietuvos turistai

## DISTRIBUTION OF OVERNIGHT STAYS BY TARGET TOURISM MARKETS IN THE MUNICIPALITY OF PALANGA 2012 - 2023