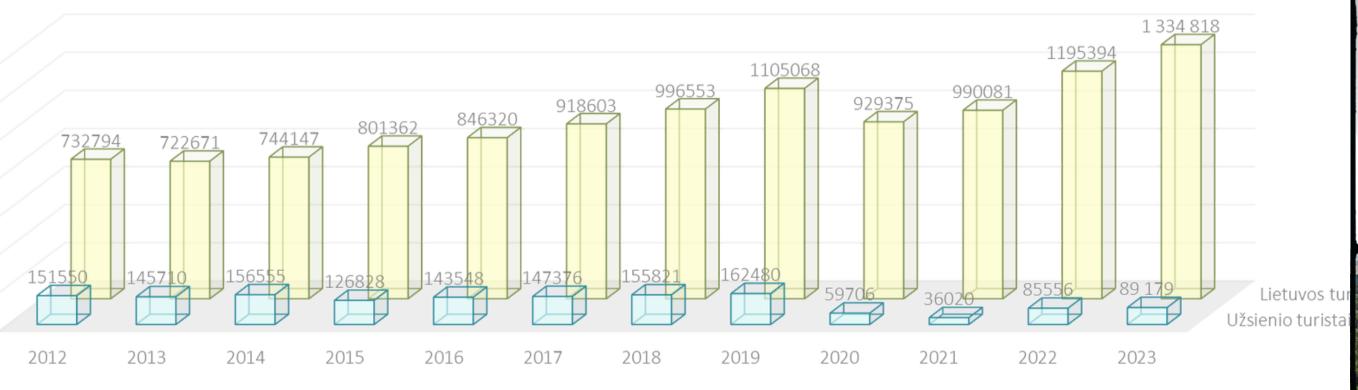

# PALANGA CITY MUNICIPALITY

**TOURISM STATISTICS 2023** 

Information prepared by Palanga Tourism Information Centre











#### NUMBER OF TOURISTS IN PALANGA MUNICIPALITY 2012 - 2023









## CHANGES IN THE NUMBER OF TOURISTS IN THE MUNICIPALITY OF PALANGA 2012 - 2023





# CHANGES IN THE NUMBER OF TOURISTS IN THE TARGET MARKETS IN THE MUNICIPALITY OF PALANGA 2012 - 2023





## CHANGES IN THE NUMBER OF ACCOMMODATION PLACES IN KLAIPEDA REGION AND PALANGA MUNICIPALITY 2012 - 2023





## CHANGES IN ACCOMMODATION SERVICES IN THE MUNICIPALITY OF PALANGA 2012 - 2023





## CHANGES IN THE NUMBER OF OVERNIGHT STAYS IN THE MUNICIPALITY OF PALANGA 2012 - 2023









#### DISTRIBUTION OF THE NUMBER OF NIGHTS SPENT BY LITHUANIAN AND FOREIGN TOURISTS IN PALANGA MUNICIPALITY 2012 - 2023







■ Užsienio turistai
■ Lietuvos turistai

## DISTRIBUTION OF OVERNIGHT STAYS BY TARGET TOURISM MARKETS IN THE MUNICIPALITY OF PALANGA 2012 - 2023