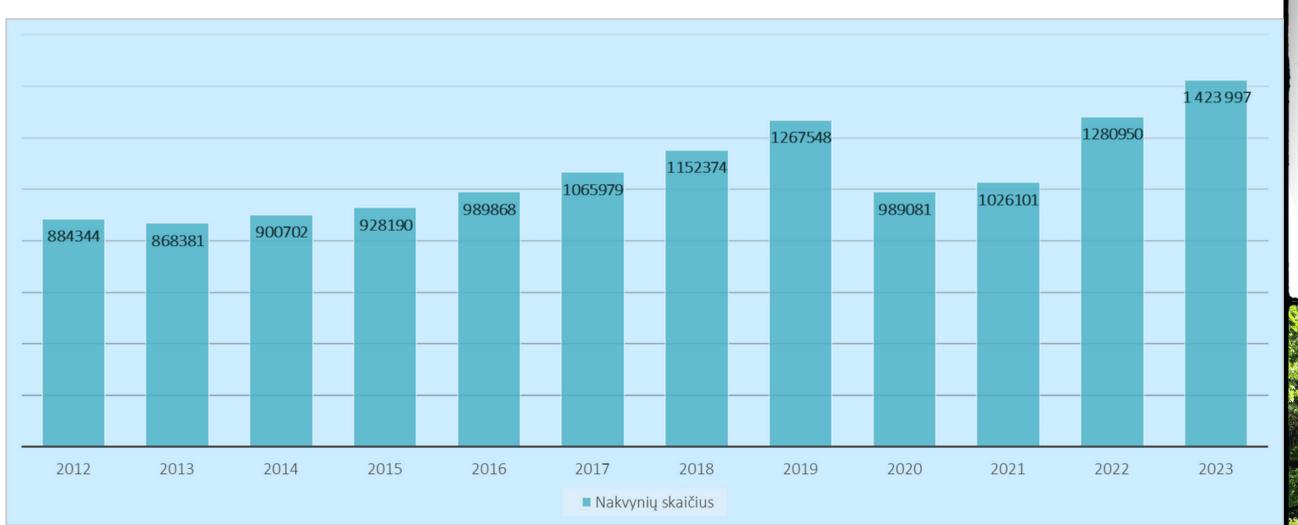

## CHANGES IN THE NUMBER OF OVERNIGHT STAYS IN THE MUNICIPALITY OF PALANGA 2012 - 2023